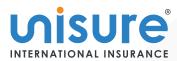

### What is the Face-iT Scan®?

The Face-iT Scan® instantly captures your unique biometric information and provides **a personalised health score.** Simply scan your face with your smartphone or laptop and gain a detailed understanding of your health.

## How does the Face-iT Scan® work?

Thank you, the scan has been successfully completed.

Blood Pressure

• Moderate risk status

Resting Heart Rate
• Low risk status

Cxygen Saturation
• 98%

LDL Cholesterol
• Moderate risk status